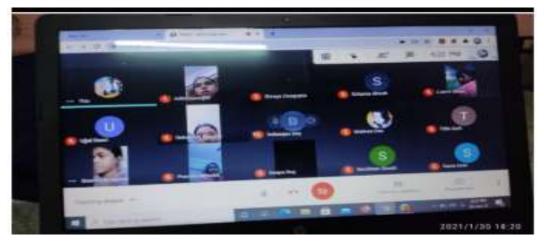

Ref:.....

Date:....

For the academic period 2018-19 to 2022-23, teachers of different departments followed ICT enabled tools including online resources. Regular assessment of advance learners and slow learners including organization of seminars by the advanced learners was followed.